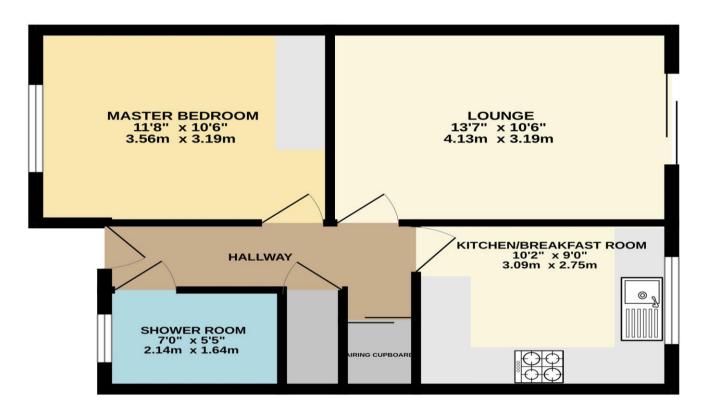

## GROUND FLOOR 467 sq.ft. (43.4 sq.m.) approx.

TOTAL FLOOR AREA : 467 sq.ft. (43.4 sq.m.) approx. Whilst even attempt has been made to ensure the accuracy of the floorplan contained here, measurements of doors, windows, rooms and any other titems are approximate and no responsibility is taken for any error, omission or mis-statement. This plan is for illustrative purposes only and should be used as such by any prospective purchaser. The services, systems and appliances shown have not been tested and no guarantee as to their operability or efficiency can be given. Made with Metropix @2023